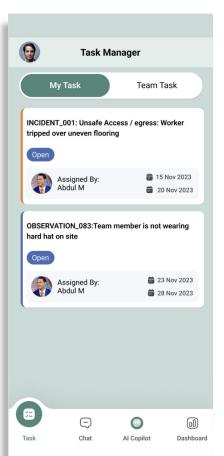

#### Observation Reporting

Observations in behavioural safety management involve active participation in identifying and addressing safety issues, with Saifety ai streamline this process through user-friendly, conversational reporting via messaging apps.

#### Incident Management

Saifety.ai streamlines incident reporting in safety management, ensuring procedural consistency and using machine learning to enhance future prevention and response.

Saifety.ai's Al analytics and mobile dashboards facilitate informed, proactive safety management decisions with high-quality data.