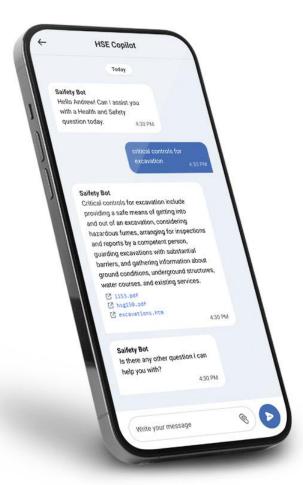

## **Saifety Whatsapp** Co-Pilot

Introducing WA Co-Pilot, our

initiative to 'be present where

the users already are'

Experience instant access to essential health and safety information directly through WhatsApp. It quide, inform, and assist construction workers around the clock, ensuring safety is always a message away.

Navatech Al

Welcome to Navatech Group's Beta Saifety Co-pilot 🦮

We're thrilled to assist you. Our service is powered by data from hse.gov.uk and is constantly evolving. Here's how you can interact with us:

#### **Features**

- Supports 20+ languages
- Voice input and output/response
- Can analyse images and pictures
- Provides source reference for further understanding