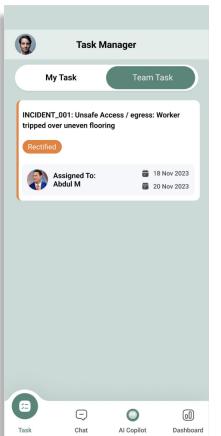

#### Incident Management

Saifety.ai streamlines incident reporting in safety management, ensuring procedural consistency and using machine learning to enhance future prevention and response.

Saifety.ai's Al analytics and mobile dashboards facilitate informed, proactive safety management decisions with high-quality data.