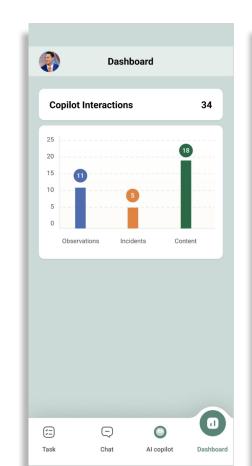

#### Incident Management

Saifety.ai streamlines incident reporting in safety management, ensuring procedural consistency and using machine learning to enhance future prevention and response.

Saifety.ai's Al analytics and mobile dashboards facilitate informed, proactive safety management decisions with high-quality data.